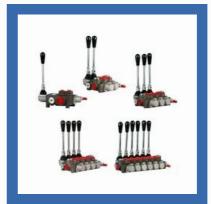

# SPICA HYDRAULICS

Lever Operated Directional Control Valves

Solenoid Operated Direcetional Control Valve -DE06

Solenoid Operated Direcetional Control Valve -DE10

Suction Strainer Tank Mounted - TMS

Spin on Filter