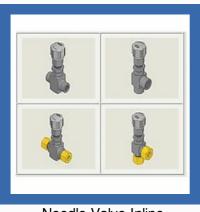

# HYLOC VALVES

Needle Valve Inline

Shut off Value

Shut off Valve, Inline Flange Mounting

Gauge Isolator Valve