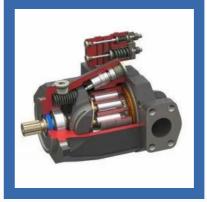

### POLYHYDRON RADIAL PISTON PUMPS

Radial Piston Pump - 1R

Radial Piston Pumps - 11R

Radial Piston Pump - 1R2

Radial Piston Pump - 1RC

Hyloc Tools

Pressure Relief Valves

Radial Piston Pump - 1R3

Monoblock Valve - SD11

Cartridge Shut Off Valve

P80 Monoblock Directional valve

Hand Pump Tank Side Mounting - HPTS

Gear Pumps