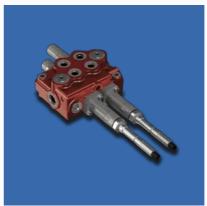

## WALVOIL MOBILE VALVES

Sectional Valve - SDS180

Monoblock Valve - SD4

Monoblock Valve - SD14

Monoblock Valve - SD5