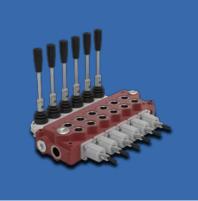

## WALVOIL MOBILE VALVES

Sectional Valve - SDS180

Monoblock Valve - SD4

Monoblock Valve - SD14

Monoblock Valve - SD5