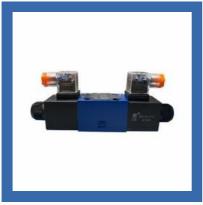

## **THM HYDRAULICS**

2 Way Flow Control Valve

Variable Displacement Vane pump

Directional control valve

P40 Monoblock Directional valve