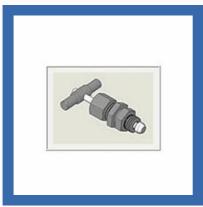

# HYLOC VALVES

Needle Valve Inline

Shut off Value

Shut off Valve, Inline Flange Mounting

Gauge Isolator Valve