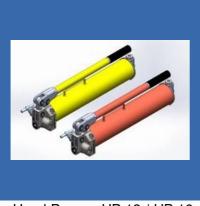

#### **POLYHYDRON HAND PUMPS**

Hand Pump - HP 12 / HP 16

Hand Pump - HP12 / HP16 With Rotary DC Valve

Hand Pumps - HP5012 & HP5016

Hand Pump With Rotary DC Valve - HP5012D & HP5016D

**Our Products** 