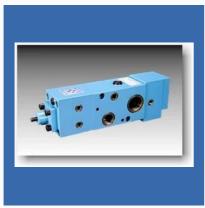

# POLYHYDRON VALVES

Pressure Switch

Pressure Holding Directional Control Valve

**Return Line Filter** 