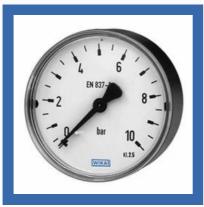

# WIKA PRESSURE GAUGES & TRANSMITTERS

Pressure Gauges

Pressure Transmitter

Pressure Gauges

Pressure Transmitter