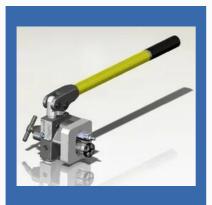

#### **POLYHYDRON HAND PUMPS**

Hand Pump - HP 12 / HP 16

Hand Pump - HP12 / HP16 With Rotary DC Valve

Hand Pumps - HP5012 & HP5016

Hand Pump With Rotary DC Valve - HP5012D & HP5016D

**Our Products** 