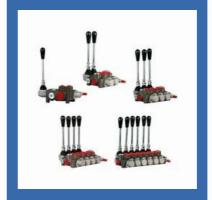

## WALVOIL MOBILE VALVES

Sectional Valve - SDS180

Monoblock Valve - SD4

Monoblock Valve - SD14

Monoblock Valve - SD5