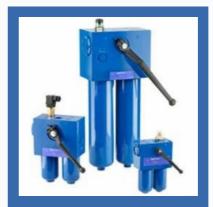

# POLYHYDRON VALVES

Pressure Switch

Pressure Holding Directional Control Valve

**Return Line Filter** 