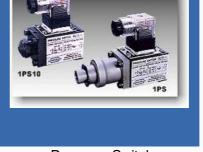

# POLYHYDRON VALVES

Pressure Switch

Pressure Holding Directional Control Valve

**Return Line Filter** 