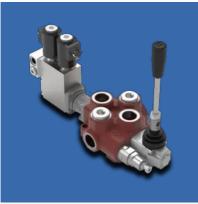

## **THM HYDRAULICS**

2 Way Flow Control Valve

Variable Displacement Vane pump

Directional control valve

P40 Monoblock Directional valve