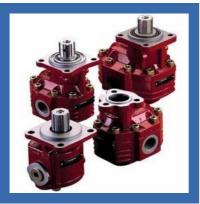

### POLYHYDRON RADIAL PISTON PUMPS

Radial Piston Pump - 1R

Radial Piston Pumps - 11R

Radial Piston Pump - 1R2

Radial Piston Pump - 1RC