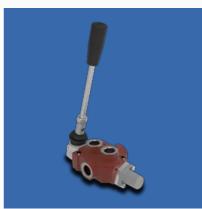

# SPICA HYDRAULICS

Lever Operated Directional Control Valves

Solenoid Operated Direcetional Control Valve -DE06

Solenoid Operated Direcetional Control Valve -DE10

Suction Strainer Tank Mounted - TMS

Spin on Filter