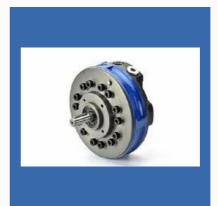

### POLYHYDRON RADIAL PISTON PUMPS

Radial Piston Pump - 1R

Radial Piston Pumps - 11R

Radial Piston Pump - 1R2

Radial Piston Pump - 1RC