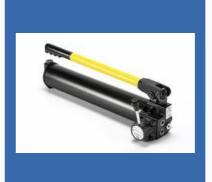

#### **POLYHYDRON HAND PUMPS**

Hand Pump - HP 12 / HP 16

Hand Pump - HP12 / HP16 With Rotary DC Valve

Hand Pumps - HP5012 & HP5016

Hand Pump With Rotary DC Valve - HP5012D & HP5016D

**Our Products** 